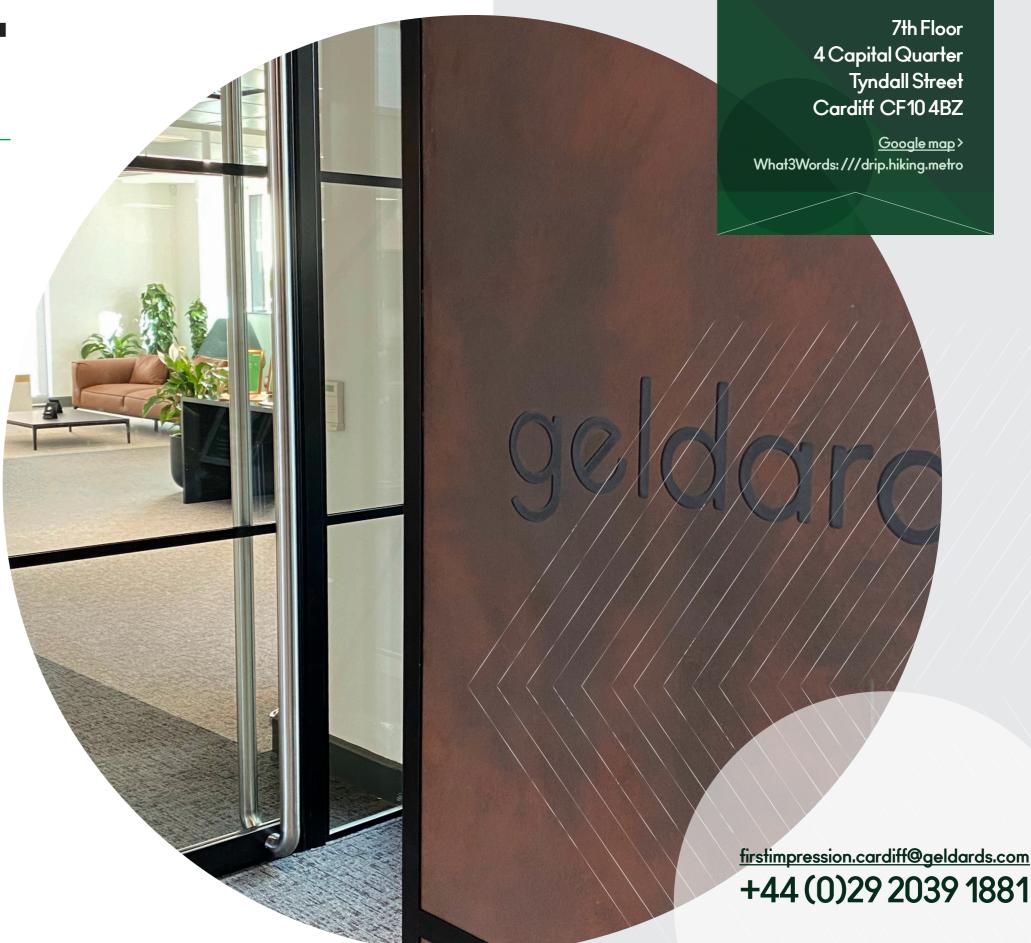

#### On Arrival

On arrival at 4 Capital Quarter, please visit the ground floor reception desk. The security team will let us know you've arrived and show you through the security gates to the lift lobby. Take the lift to the 7th floor, where you will find the Geldards reception entrance on your left. Our reception team will be ready to welcome you.