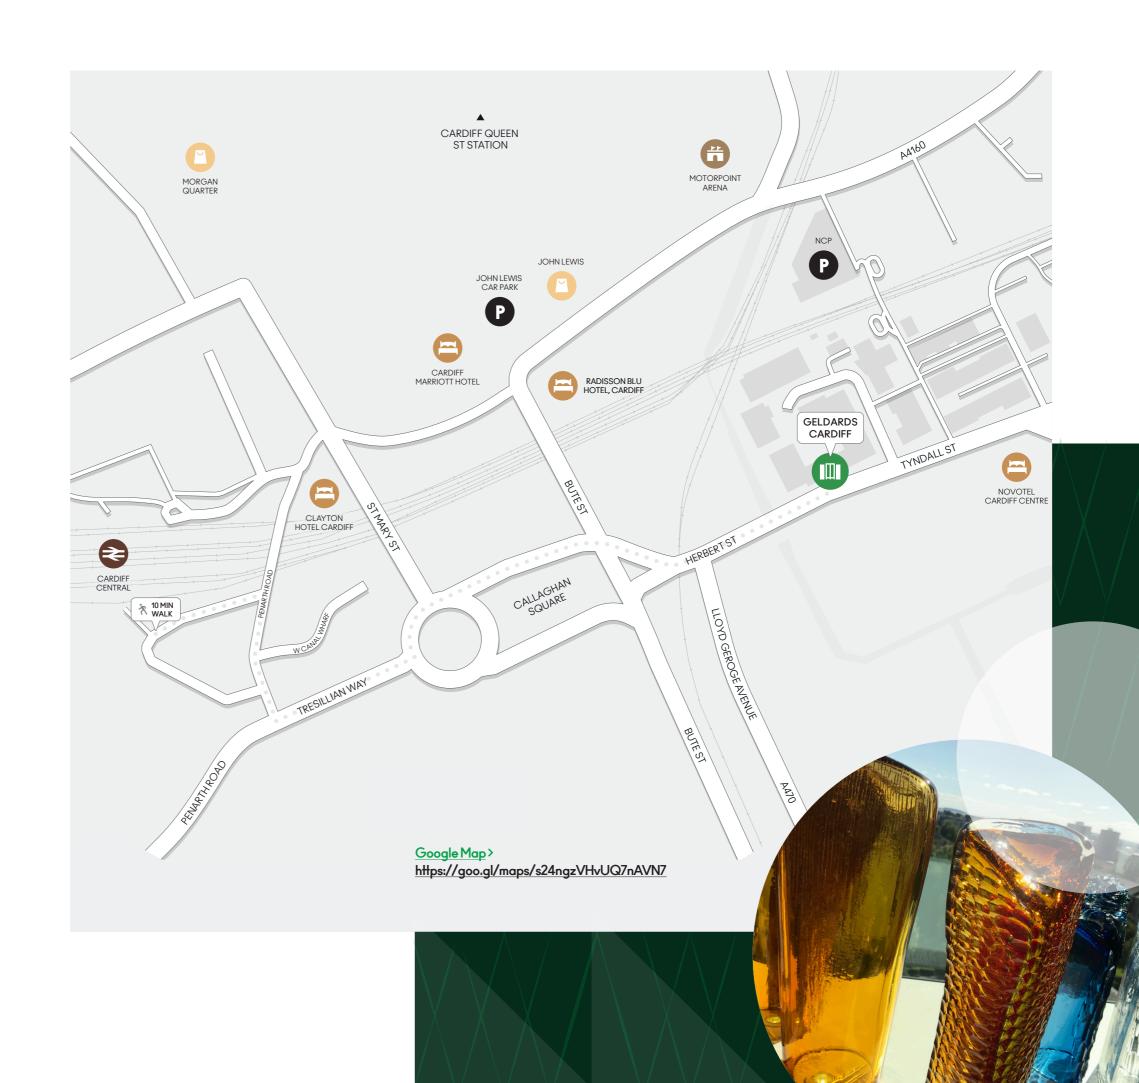

#### From the East

As you arrive at the outskirts of Cardiff/Caerdydd, take the Pentwyn Link Road/A4232. Head for Rover Way, Cardiff Bay Link Road and then Eastern Bay Link Road/A4232). Take exit on to Central Link and then slip road to Splott/Central. First exit at roundabout onto Tyndall Street. Geldards is half way down on the right.

#### From the West

Leave the M4 at J33 and take the A4232 to Cardiff Bay (approx 3 miles). Take 2nd exit on to Central Link and then the slip road to Splott/Central. First exit at roundabout onto Tyndall Street. Geldards is half way down on the right.

#### Guest Parking

A limited number of parking spaces are available. Should you require parking, please ask your Geldards contact or speak directly with reception on +44 (0)29 2039 1881. Once your reservation has been confirmed your meeting host will confirm your car park space and the method of car park entry. Capital Quarter 4 is located directly opposite the car park entrance. Exit the car park on foot and walk through the gardens towards CQ4.

### Travel by Train

The office is a 10 minute walk from Cardiff Central train station. Walk south on Penarth Road towards Tresillian Way, turn left, at the roundabout go straight on to Callaghan Square. Cross Bute Street and continue on to Herbert Street. Tyndall Street is approximately 100metres ahead.