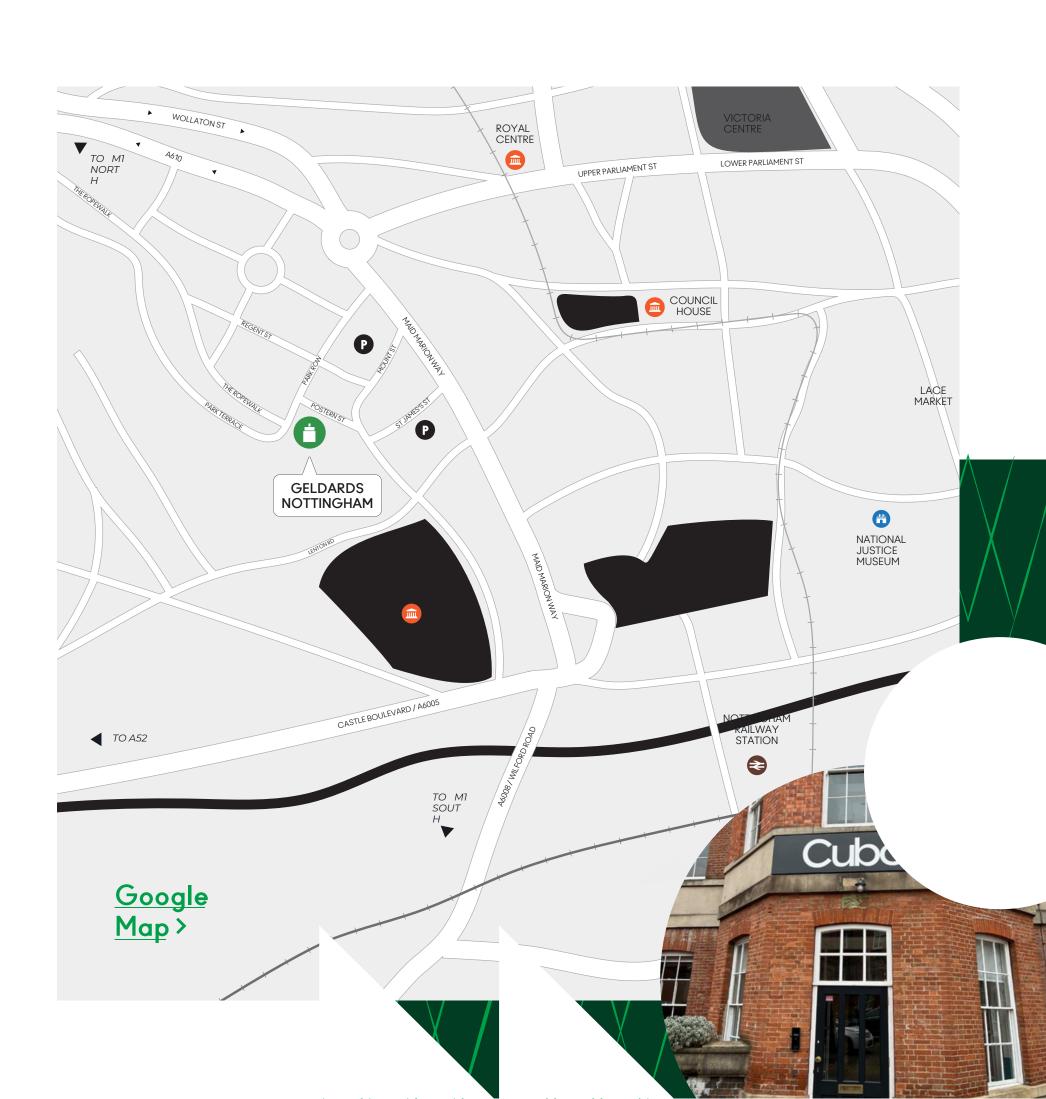

# Nottingham

Geldards Nottingham is located at Cubo Standard Court, Park Row, Nottingham NG1 6GN. Based in the heart of the city centre and thriving business district, the offices are next to the renowned Harts Hotel and on the old ramparts of Nottingham Castle.

#### Visitor Parking

A limited number of visitor parking spaces are available on a first come, first served basis. Visitor parking is accessible via Postern Street where guests will need to press the intercom linked to main reception to obtain access. Please advise your Geldards host if you require a parking space and full details, including a map, can be found <u>here</u>

#### Nearby Parking

The nearest public parking is located at NCP St James Street MSCP, 5 St James Street, Nottingham, NG1 6EY. Google map > What3Words:///earth.late.sparks >