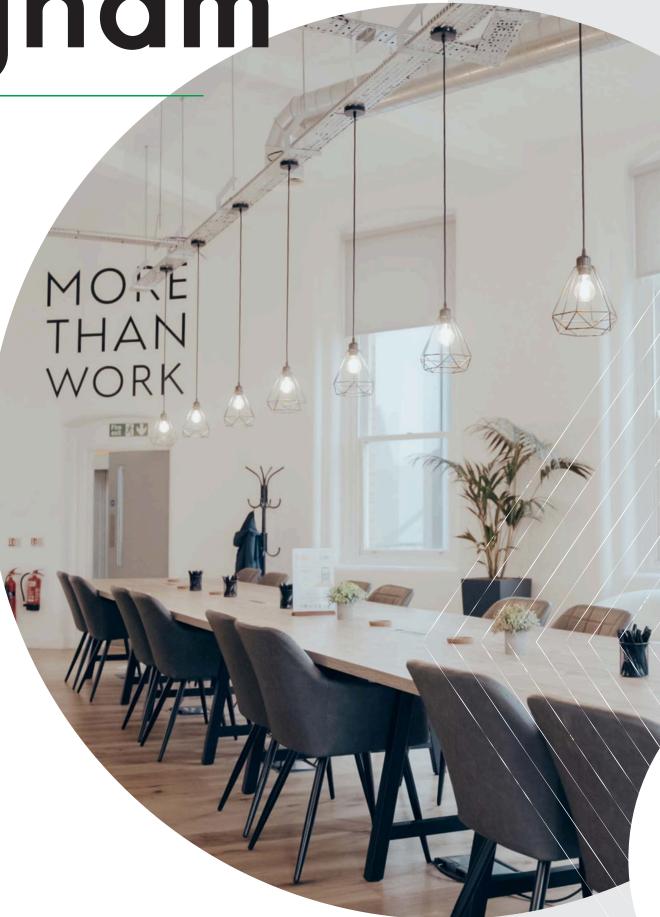

#### **On Arrival**

On arrival at Cubo Standard Court, our reception team will be ready to welcome you. To enter the building please press the buzzer located on the left hand side of the door. You will be admitted by receptionists who will advise your Geldards host you have arrived and you will be escorted to your meeting room. Refreshments will be offered and you will be provided with WiFi codes if required.

#### Visitors Internet

Free WiFi is available in all parts of the Geldards offices. WiFi name: Clientaccess Email: guest@geldards.com Password: geldards

Cubo Nottingham Standard Court Park Row Nottingham NG16GN